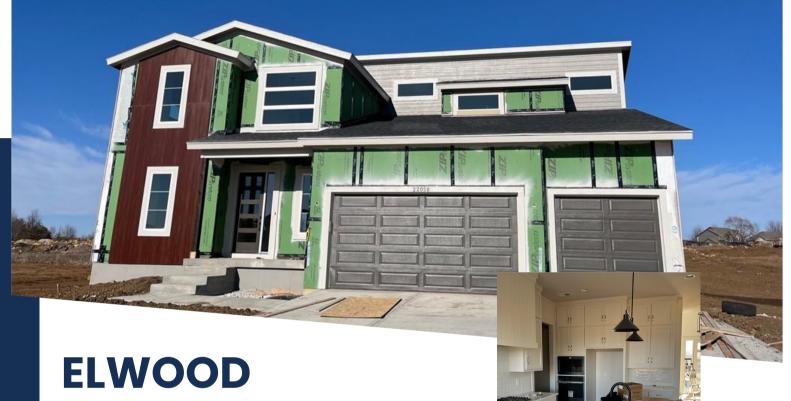

BICKIMER HOMES

22058 W 100TH TERR LENEXA, KS 66220

We're excited to announce a brand new Bickimer floorplan. This unique 1.5 story plan has a contemporary elevation w/3 car garage, covered porch, 4 bedrooms and 4 baths. Main level has an open concept w/2-story ceilings above the great room giving the kitchen, breakfast & great room areas tons of natural light. Master bedroom has walk in closet & gorgeous master bath. Also on the main level is a laundry room, mud room and guest room w/2nd bath as well. Upstairs you'll find (2) more bedrooms, each with their own private bath and a balcony overlooking the main

+913-780-2779

**Contact Us** 

af \$695,000

1.5 Story Floorplan

(a)2445 Square Feet

sales@bickimerhomes.com